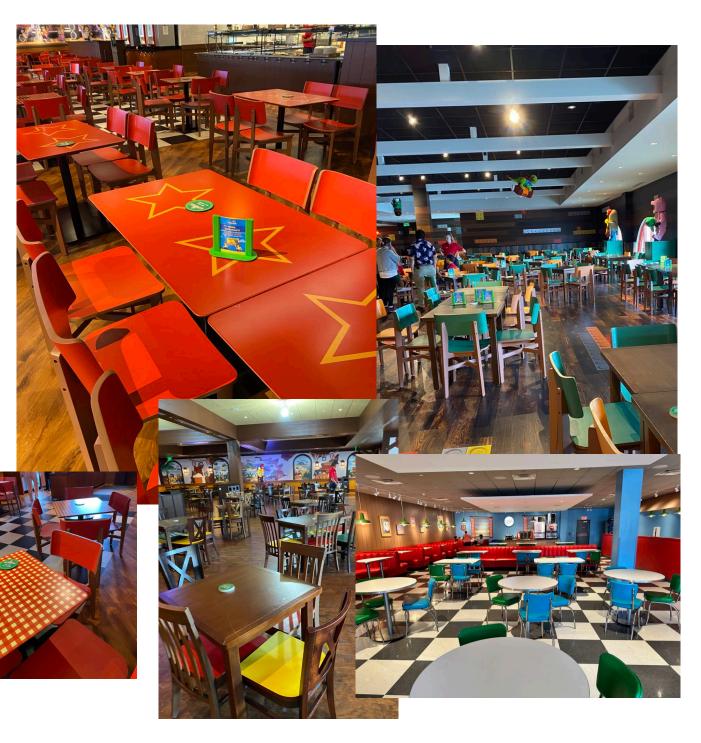

## **Legoland Hotels and Parks Restaurants and Food Courts:**

At Kannoa Spaces we work with our customers to create custom furniture that brings themed restaurants and food courts at theme parks to life.

Elevate the dining experience in your themed restaurants and food courts with our custom furniture designed to impress your customers and function. Our furniture designs prioritize ergonomics, durability, and ease of use. We select high-quality materials that are both visually appealing and capable of withstanding the demands of high-traffic environments.