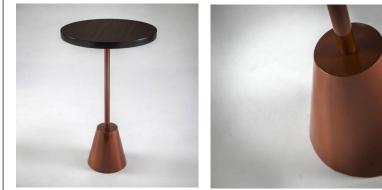

## **Unparalleled Product Recommendations**

If we can not find it, we will make it!

|  | Location      | SAMPLE                                                       |
|--|---------------|--------------------------------------------------------------|
|  | ltem#         | KS-NULL-992                                                  |
|  | Description   | Arm-Chair                                                    |
|  | Dimension     | 37.00"w x 35.00"d x 38.50"h                                  |
|  | <br>Materials | Top Grain Leather, 100%Pu,<br>100%Polyester, Stainless Steel |
|  | Price         | \$850                                                        |

| D | 66.5 cm | T        |      |  |
|---|---------|----------|------|--|
|   | •       | (195 cm) | 40 0 |  |

| Location    | SAMPLE                                   |
|-------------|------------------------------------------|
| ltem#       | KS-PMR-214                               |
| Description | Side Table                               |
| Dimension   | 40cm Dx 67cm                             |
| Materials   | Manufactured wood top, carbon steel base |
| Price       | \$185                                    |