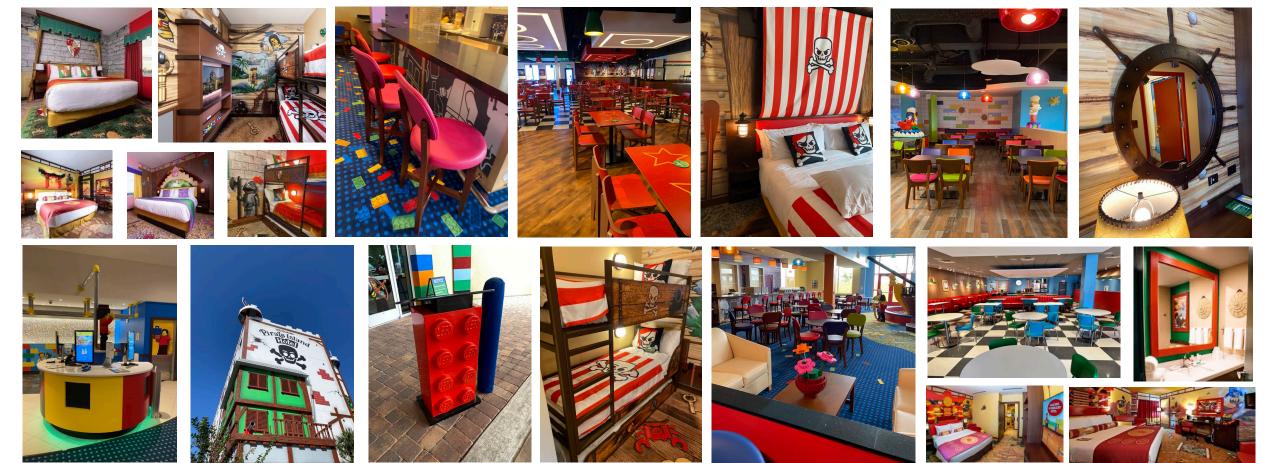

## **FF&E Case Study: Legoland Hotels and Parks:**

Recent Projects: -Legoland New York Hotel -Legoland New York Theme Park Restaurants -Legoland California Hotel -Legoland California Kingdom Hotel -Legoland Florida Hotel -Legoland Pirate Hotel FL -Legoland Pirate Restaurant -Peppa Pig Florida Theme Park -Legoland Dicovery Center Atlanta -Legoland Dicovery Center Boston -Legoland Dicovery Virginia -Legoland Dicovery Center New Jersey -Legoland Dicovery Center Philadelphia

## **Legoland Hotels and Parks Restaurants and Food Courts:**

At Kannoa Spaces we work with our customers to create custom furniture that brings themed restaurants and food courts at theme parks to life.

Elevate the dining experience in your themed restaurants and food courts with our custom furniture designed to impress your customers and function. Our furniture designs prioritize ergonomics, durability, and ease of use. We select high-quality materials that are both visually appealing and capable of withstanding the demands of high-traffic environments.

### Legoland Hotels and Parks Completing the Room experience

At Kannoa Spaces we work hard to become the manufacturing partner of choice for accessories that complete the immersive room experience. We specialize in creating custom TV consoles, treasure boxes, custom mirrors, artwork frames, and a wide range of other tailor-made items that add the perfect finishing touch to any room, leaving a lasting impression on your guests.