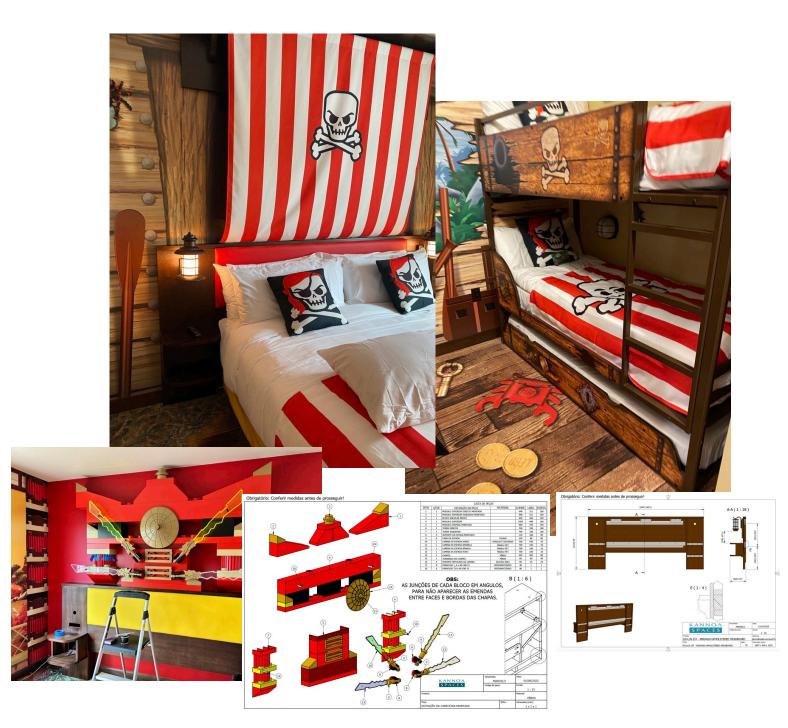

## **Legoland Hotels and Parks Custom Headboards:**

With our unparalleled craftsmanship and attention to detail, we are dedicated to helping you create unforgettable guest experiences that reflect your establishment's unique personality and charm.

Unleash Your Creativity: We believe in turning your imagination into reality. Our custom beds, headboards, and theme elements allow you to break free from conventional designs and explore endless possibilities. Let your theme hotel stand out from the crowd with headboards embodying your unique concept.

Expert Craftsmanship: Our team consists of experienced craftsmen who have honed their skills over the years. From intricate woodwork to exquisite upholstery, we combine traditional techniques with cutting-edge technology to deliver quality products that are both stunning and durable.